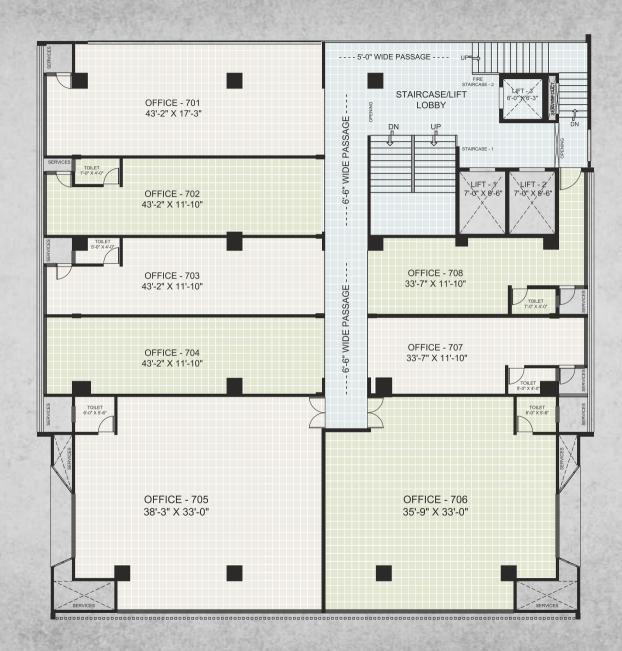

l toilet for every unit Common Toilets



### 1<sup>st</sup> Floor Plan





#### FIRE STAIRCASE - 2 LADIE'S TOILET `L\FT - 3´ 6'-0")X(6'-3" DΝ STAIRCASE/LIFT LOBBY TOILET 5'-6" X 4'-6" SHOP - 203 MEZZ. 14'-6" X 12'-4" TOILET 4'-0" X 7'-0 STAIRCASE - 1 LIFT - 2 LIFT - 1 SHOP - 204 MEZZ. 7'-0" X 9'-6" 7'-0" X 9'-6" 28'-0" X 11'-10" TOILET 5'-3" X 5'-0" SHOP - 202 MEZZ. SHOP - 205 MEZZ. 27'-7" X 11'-10" 27'-7" X 11'-10" TOILET 7'-3" X 4'-0" SHOP - 206 MEZZ. SHOP - 201 MEZZ. 27'-7" X 11'-10" 27'-7" X 11'-10" TOILET 5'-3" X 5'-0" TOILET 6'-6" X 4'-0" TOILET 6'-6" X 4'-0" TOILET 6'-6" X 4'-0" SHOP - 1 MEZZ. SHOP - 2 MEZZ. SHOP - 3 MEZZ. 18'-10" X 20'-0" 22'-8" X 20'-0" 18'-10" X 20'-0" seen below seen below seen below





### 3<sup>rd</sup> Floor Plan











### 7<sup>th</sup> Floor Plan





## 8<sup>th</sup> Floor Plan





## 9<sup>th</sup> Floor Plan







#### L. Ground Floor



#### PARKING

- A Parking lot or Car park is a dedicated cleared area that is intented for parking vehicles
- In most cities where cars are a major mode of transportation, parking spaces are a feature of every city & suburban area.
- Shopping Malls, Offices, Showrooms, Hospitals, Restaurants & Similar venues often feature parking space over large areas
- In our S K Empire Ample parking with wide driveways that can easily accommodate cars and two wheelers.
- Three levels parking with separate Entry and Exit points.
  In short a
  relaxing shopping experience begins with convenient
  car parking.

Make it simple and easy for your customers

#### **ABOUT NASHIK**

- Nashik is an ancient holy city