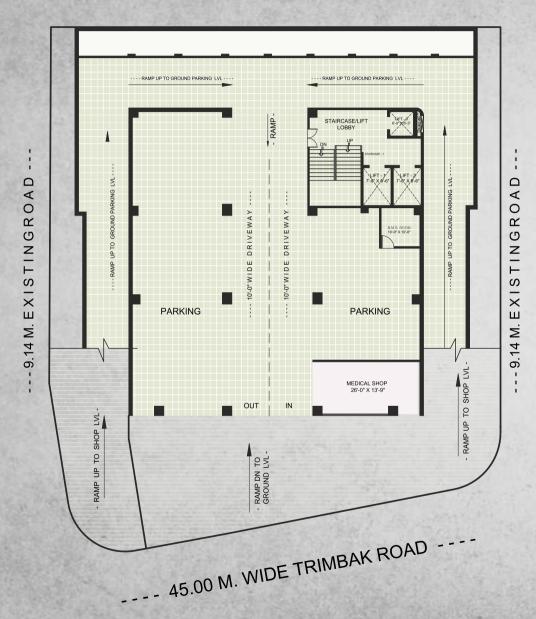

- 2 LADIE'S TOILET `L\FT - 3´ 6'-0")X(6'-3" DΝ STAIRCASE/LIFT LOBBY TOILET 5'-6" X 4'-6" SHOP - 203 MEZZ. 14'-6" X 12'-4" TOILET 4'-0" X 7'-0 STAIRCASE - 1 LIFT - 2 LIFT - 1 SHOP - 204 MEZZ. 7'-0" X 9'-6" 7'-0" X 9'-6" 28'-0" X 11'-10" TOILET 5'-3" X 5'-0" SHOP - 202 MEZZ. SHOP - 205 MEZZ. 27'-7" X 11'-10" 27'-7" X 11'-10" TOILET 7'-3" X 4'-0" SHOP - 206 MEZZ. SHOP - 201 MEZZ. 27'-7" X 11'-10" 27'-7" X 11'-10" TOILET 5'-3" X 5'-0" TOILET 6'-6" X 4'-0" TOILET 6'-6" X 4'-0" TOILET 6'-6" X 4'-0" SHOP - 1 MEZZ. SHOP - 2 MEZZ. SHOP - 3 MEZZ. 18'-10" X 20'-0" 22'-8" X 20'-0" 18'-10" X 20'-0" seen below seen below seen below





### 3<sup>rd</sup> Floor Plan











### 7<sup>th</sup> Floor Plan





## 8<sup>th</sup> Floor Plan





## 9<sup>th</sup> Floor Plan







#### L. Ground Floor



#### PARKING

- A Parking lot or Car park is a dedicated cleared area that is intented for parking vehicles
- In most cities where cars are a major mode of transportation, parking spaces are a feature of every city & suburban area.
- Shopping Malls, Offices, Showrooms, Hospitals, Restaurants & Similar venues often feature parking space over large areas
- In our S K Empire Ample parking with wide driveways that can easily accommodate cars and two wheelers.
- Three levels parking with separate Entry and Exit points.
  In short a
  relaxing shopping experience begins with convenient
  car parking.

Make it simple and easy for your customers

#### **ABOUT NASHIK**

- Nashik is an ancient holy city in India. Situated on the bank of river Godavari.
- Nashik is well known for being one of Hindu