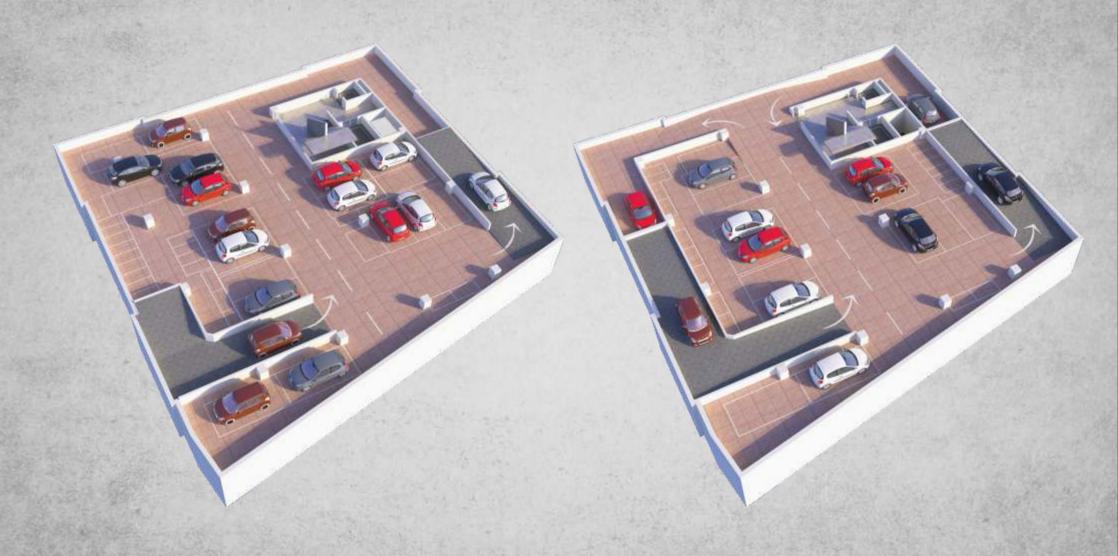

#### PARKING

- A Parking lot or Car park is a dedicated cleared area that is intented for parking vehicles
- In most cities where cars are a major mode of transportation, parking spaces are a feature of every city & suburban area.
- Shopping Malls, Offices, Showrooms, Hospitals, Restaurants & Similar venues often feature parking space over large areas
- In our S K Empire Ample parking with wide driveways that can easily accommodate cars and two wheelers.
- Three levels parking with separate Entry and Exit points.
  In short a
  relaxing shopping experience begins with convenient
  car parking.