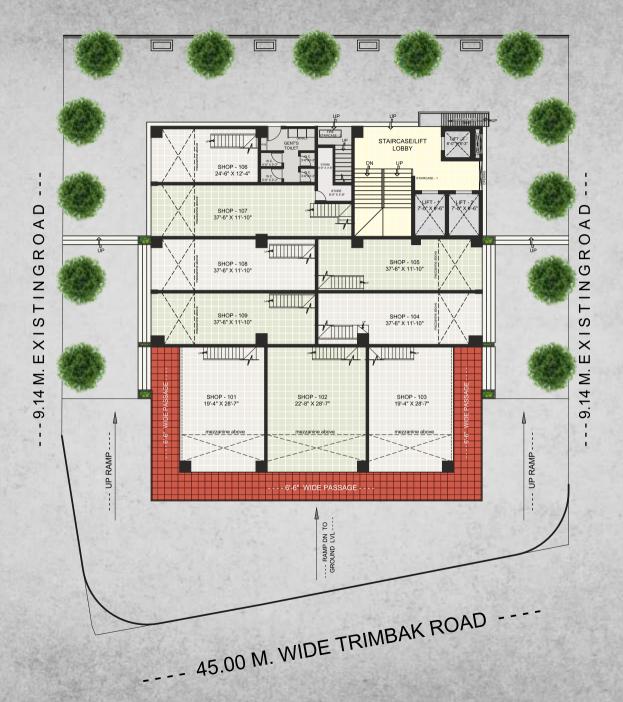

Time is Money

STRATEGIC LOCATION. STUNNING ARCHITECTURE.
OUTSTANDING DESIGN. PRESENTING MAP INFRA
S K EMPIRE - BUSINESS SPACES.

Located right in the heart of Nashik City, the neighbourhood of this project is considered among the most prominent business areas of Nashik and at the center of an accelerated growth trajectory. Spread over approximately 50,000 sq.ft. is a multi storey structure of premium offices ranging in sizes based on your business needs. From it's three level ample parking, to the imposing Louver Facade.

### PROJECT HIGHLIGHTS

Independent visual identification from road front Reserved parking space for every unit 3 Levels parking, 3 Elevators CCTV Surveillance for lift and Staircase area Individual toilet for every unit Common Toilets



### 1<sup>st</sup> Floor Plan





#### FIRE STAIRCASE - 2 LADIE'S TOILET `L\FT - 3´ 6'-0")X(6'-3" DΝ STAIRCASE/LIFT LOBBY TOILET 5'-6" X 4'-6" SHOP - 203 MEZZ. 14'-6" X 12'-4" TOILET 4'-0" X 7'-0 STAIRCASE - 1 LIFT - 2 LIFT - 1 SHOP - 204 MEZZ. 7'-0" X 9'-6" 7'-0" X 9'-6" 28'-0" X 11'-10" TOILET 5'-3" X 5'-0" SHOP - 202 MEZZ. SHOP - 205 MEZZ. 27'-7" X 11'-10" 27'-7" X 11'-10" TOILET 7'-3" X 4'-0" SHOP - 206 MEZZ. SHOP - 201 MEZZ. 27'-7" X 11'-10" 27'-7" X 11'-10" TOILET 5'-3" X 5'-0" TOILET 6'-6" X 4'-0" TOILET 6'-6" X 4'-0" TOILET 6'-6" X 4'-0" SHOP - 1 MEZZ. SHOP - 2 MEZZ. SHOP - 3 MEZZ. 18'-10" X 20'-0" 22'-8" X 20'-0" 18'-10" X 20'-0" seen below seen below seen below





### 3<sup>rd</sup> Floor Plan











### 7<sup>th</sup> Floor Plan





## 8<sup>th</sup> Floor Plan





## 9<sup>th</sup> Floor Plan