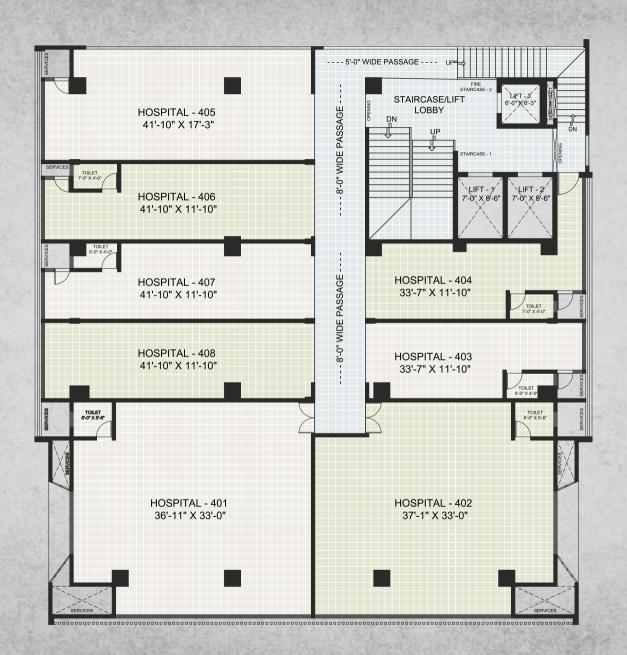

for lift and Staircase area Individual toilet for every unit Common Toilets



### 1<sup>st</sup> Floor Plan





#### FIRE STAIRCASE - 2 LADIE'S TOILET `L\FT - 3´ 6'-0")X(6'-3" DΝ STAIRCASE/LIFT LOBBY TOILET 5'-6" X 4'-6" SHOP - 203 MEZZ. 14'-6" X 12'-4" TOILET 4'-0" X 7'-0 STAIRCASE - 1 LIFT - 2 LIFT - 1 SHOP - 204 MEZZ. 7'-0" X 9'-6" 7'-0" X 9'-6" 28'-0" X 11'-10" TOILET 5'-3" X 5'-0" SHOP - 202 MEZZ. SHOP - 205 MEZZ. 27'-7" X 11'-10" 27'-7" X 11'-10" TOILET 7'-3" X 4'-0" SHOP - 206 MEZZ. SHOP - 201 MEZZ. 27'-7" X 11'-10" 27'-7" X 11'-10" TOILET 5'-3" X 5'-0" TOILET 6'-6" X 4'-0" TOILET 6'-6" X 4'-0" TOILET 6'-6" X 4'-0" SHOP - 1 MEZZ. SHOP - 2 MEZZ. SHOP - 3 MEZZ. 18'-10" X 20'-0" 22'-8" X 20'-0" 18'-10" X 20'-0" seen below seen below seen below





### 3<sup>rd</sup> Floor Plan











### 7<sup>th</sup> Floor Plan





## 8<sup>th</sup> Floor Plan





## 9<sup>th</sup> Floor Plan







#### L. Ground Floor



#### PARKING

- A Parking lot or Car park is a dedicated cleared area that is intented for parking vehicles
- In most cities where cars are a major mode of transportation, parking spaces are a feature of every city & suburban area.
- Shopping Malls, Offices, Showrooms, Hospitals, Restaurants & Similar venues often feature parking space over large areas
- In our S K Empire Ample parking with wide driveways that can easily accommodate cars and two wheelers.
- Three levels parking with separate Entry and Exit points.
  In short a
  relaxing shopping experience begins with convenient
  car parking.

Make it simple and easy for your customers

#### **ABOUT NASHI