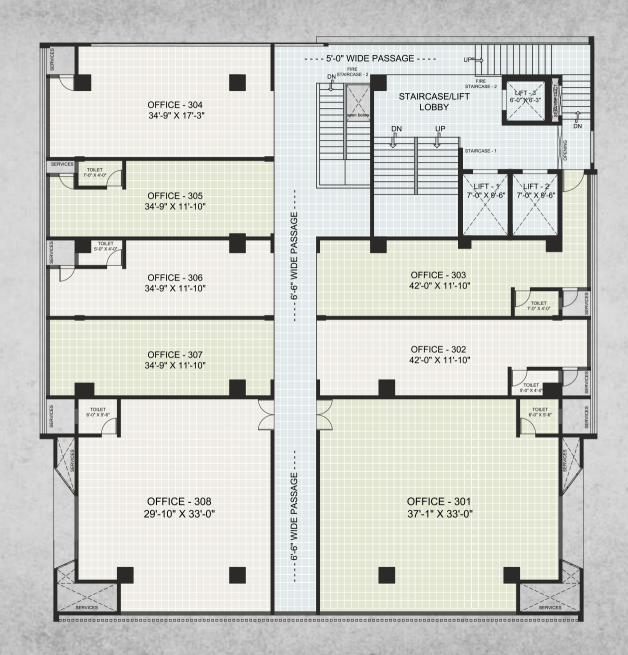

nce for lift and Staircase area Individual toilet for every unit Common Toilets



### 1<sup>st</sup> Floor Plan





#### FIRE STAIRCASE - 2 LADIE'S TOILET `L\FT - 3´ 6'-0")X(6'-3" DΝ STAIRCASE/LIFT LOBBY TOILET 5'-6" X 4'-6" SHOP - 203 MEZZ. 14'-6" X 12'-4" TOILET 4'-0" X 7'-0 STAIRCASE - 1 LIFT - 2 LIFT - 1 SHOP - 204 MEZZ. 7'-0" X 9'-6" 7'-0" X 9'-6" 28'-0" X 11'-10" TOILET 5'-3" X 5'-0" SHOP - 202 MEZZ. SHOP - 205 MEZZ. 27'-7" X 11'-10" 27'-7" X 11'-10" TOILET 7'-3" X 4'-0" SHOP - 206 MEZZ. SHOP - 201 MEZZ. 27'-7" X 11'-10" 27'-7" X 11'-10" TOILET 5'-3" X 5'-0" TOILET 6'-6" X 4'-0" TOILET 6'-6" X 4'-0" TOILET 6'-6" X 4'-0" SHOP - 1 MEZZ. SHOP - 2 MEZZ. SHOP - 3 MEZZ. 18'-10" X 20'-0" 22'-8" X 20'-0" 18'-10" X 20'-0" seen below seen below seen below





### 3<sup>rd</sup> Floor Plan











### 7<sup>th</sup> Floor Plan





## 8<sup>th</sup> Floor Plan





## 9<sup>th</sup> Floor Plan







#### L. Ground Floor



#### PARKING

- A Parking lot or Car park is a dedicated cleared area that is intented for parking vehicles
- In most cities where cars are a major mode of transportation, parking spaces are a feature of every city & suburban area.
- Shopping Malls, Offices, Showrooms, Hospitals, Restaurants & Similar venues often feature parking space over large areas
- In our S K Empire Ample parking with wide driveways that can easily accommodate cars and two wheelers.
- Three levels parking with separate Entry and Exit points.
  In short a
  relaxing shopping experience begins with convenient
  car parking.

Make it simple and easy for your customers

#### **ABOUT N