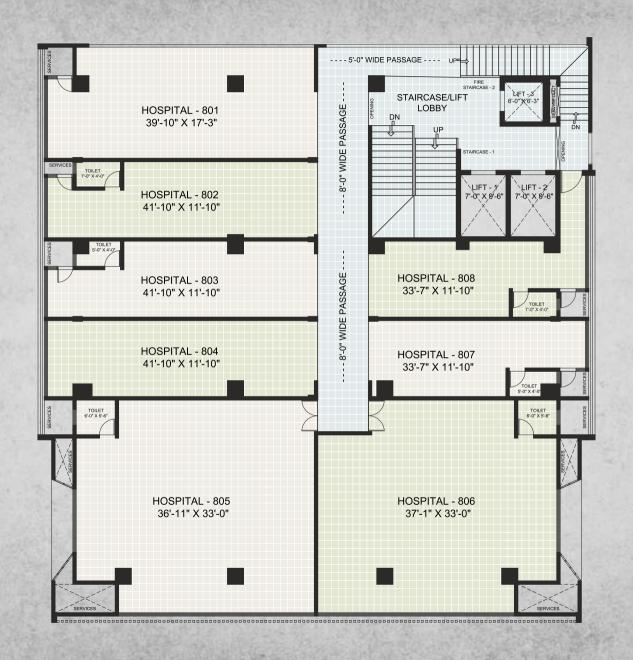

lets



### 1<sup>st</sup> Floor Plan





#### FIRE STAIRCASE - 2 LADIE'S TOILET `L\FT - 3´ 6'-0")X(6'-3" DΝ STAIRCASE/LIFT LOBBY TOILET 5'-6" X 4'-6" SHOP - 203 MEZZ. 14'-6" X 12'-4" TOILET 4'-0" X 7'-0 STAIRCASE - 1 LIFT - 2 LIFT - 1 SHOP - 204 MEZZ. 7'-0" X 9'-6" 7'-0" X 9'-6" 28'-0" X 11'-10" TOILET 5'-3" X 5'-0" SHOP - 202 MEZZ. SHOP - 205 MEZZ. 27'-7" X 11'-10" 27'-7" X 11'-10" TOILET 7'-3" X 4'-0" SHOP - 206 MEZZ. SHOP - 201 MEZZ. 27'-7" X 11'-10" 27'-7" X 11'-10" TOILET 5'-3" X 5'-0" TOILET 6'-6" X 4'-0" TOILET 6'-6" X 4'-0" TOILET 6'-6" X 4'-0" SHOP - 1 MEZZ. SHOP - 2 MEZZ. SHOP - 3 MEZZ. 18'-10" X 20'-0" 22'-8" X 20'-0" 18'-10" X 20'-0" seen below seen below seen below





### 3<sup>rd</sup> Floor Plan











### 7<sup>th</sup> Floor Plan





## 8<sup>th</sup> Floor Plan





## 9<sup>th</sup> Floor Plan







#### L. Ground Floor



#### PARKING

- A Parking lot or Car park is a dedicated cleared area that is intented for parking vehicles
- In most cities where cars are a major mode of transportation, parking spaces are a feature of every city & suburban area.
- Shopping Malls, Offices, Showrooms, Hospitals, Restaurants & Similar venues often feature parking space over large areas
- In our S K Empire Ample parking with wide driveways that can easily accommodate cars and two wheelers.
- Three levels parking with separate Entry and Exit points.
  In short a
  relaxing shopping experience begins with convenient
  car parking.

Make it simple and easy for your customers

#### **ABOUT NASHIK**

- Nashik is an ancient holy city in India. Situated on the bank of