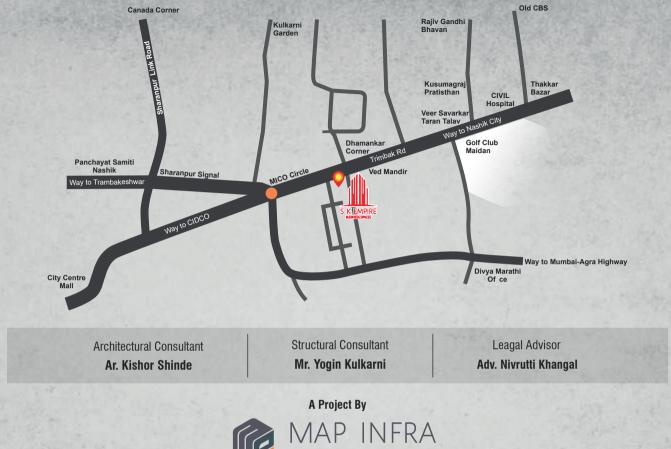

#### LOCATION

THE MICO CIRCLE: AROUND THE CORNER
THE MUMBAI-AGRA EXPRESS HIGHWAY: FEW MINUTES AWAY
LET'S LEAVE THE LATE MARKS FOR ACTUAL EMERGENCIES.

150 m away from Mico Circle

270 m away from Tarangan & Jaltaran Talav

300 m away from Golf Club

600 m away from Civil Hospital

750 m away from Nashik Municipal Corporation

1.4 km away from City Center Mall

1.4 km away from New CBS

1.6 km away from Fire Brigade

1.8 km away from Mumbai Naka

2.9 km away from Dwarka Circle

9.4 km away from NashikRoad Railway Station

22 km away from Nashik Domestic Airport

Location itself creates your Business Values

Destination one is where all your valuable requirments takes place like Pinnacle Mall, Golf Club, Taran Talav, Ved Mandir & also for emergency like Central Bus Stand, Fire brigade, Civil Hospital.