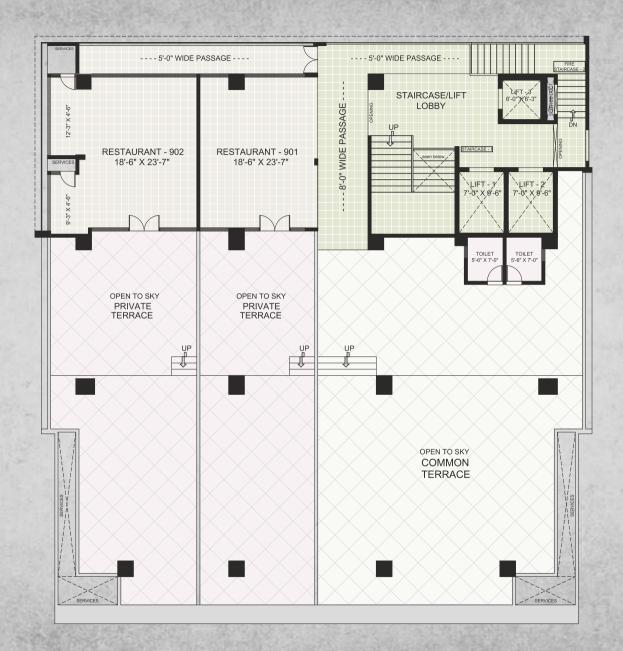

lan





#### FIRE STAIRCASE - 2 LADIE'S TOILET `L\FT - 3´ 6'-0")X(6'-3" DΝ STAIRCASE/LIFT LOBBY TOILET 5'-6" X 4'-6" SHOP - 203 MEZZ. 14'-6" X 12'-4" TOILET 4'-0" X 7'-0 STAIRCASE - 1 LIFT - 2 LIFT - 1 SHOP - 204 MEZZ. 7'-0" X 9'-6" 7'-0" X 9'-6" 28'-0" X 11'-10" TOILET 5'-3" X 5'-0" SHOP - 202 MEZZ. SHOP - 205 MEZZ. 27'-7" X 11'-10" 27'-7" X 11'-10" TOILET 7'-3" X 4'-0" SHOP - 206 MEZZ. SHOP - 201 MEZZ. 27'-7" X 11'-10" 27'-7" X 11'-10" TOILET 5'-3" X 5'-0" TOILET 6'-6" X 4'-0" TOILET 6'-6" X 4'-0" TOILET 6'-6" X 4'-0" SHOP - 1 MEZZ. SHOP - 2 MEZZ. SHOP - 3 MEZZ. 18'-10" X 20'-0" 22'-8" X 20'-0" 18'-10" X 20'-0" seen below seen below seen below





### 3<sup>rd</sup> Floor Plan











### 7<sup>th</sup> Floor Plan





## 8<sup>th</sup> Floor Plan





## 9<sup>th</sup> Floor Plan







#### L. Ground Floor



#### PARKING

- A Parking lot or Car park is a dedicated cleared area that is intented for parking vehicles
- In most cities where cars are a major mode of transportation, parking spaces are a feature of every city & suburban area.
- Shopping Malls, Offices, Showrooms, Hospitals, Restaurants & Similar venues often feature parking space over large areas
- In our S K Empire Ample parking with wide driveways that can easily accommodate cars and two wheelers.
- Three levels parking with separate Entry and Exit points.
  In short a
  relaxing shopping experience begins with convenient
  car parking.

Make it simple and easy for your customers

#### **ABOUT NASHIK**

- Nashik is an ancient holy city in India. Situated on the bank of river Godavari.
- Nashik is well